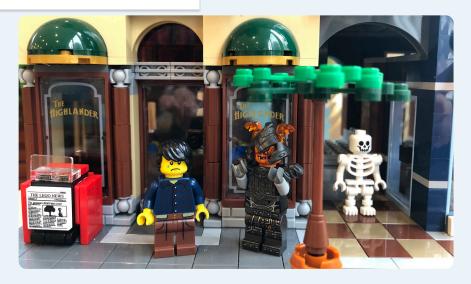

# MINIFIGURE PHOTOGRAPHY MASTER CLASS Photography backgrounds and locations

### Background

You can create a photo using a variety of backgrounds. First consider what kind of tone or story you are telling – drama, space, fantasy, adventure – and then have a look around your house to see what you think would work well.

You can also create your own background by creating a drawing, or even head outside and use you garden for an authentic "jungle look"!

#### Using your garden as a location



#### Use every day furniture like a bookshelf!





Continued next page...



# MINIFIGURE PHOTOGRAPHY MASTER CLASS Photography backgrounds and locations

### Using sheets, pillows or other household items as the set



## Use an existing LEGO build



You'd be surprised what can work!