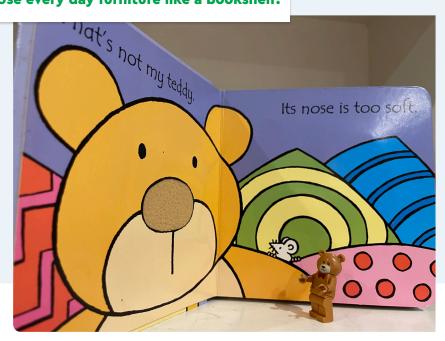

# MINIFIGURE PHOTOGRAPHY MASTER CLASS Photography backgrounds and locations

### Background

You can create a photo using a variety of backgrounds. First consider what kind of tone or story you are telling – drama, space, fantasy, adventure – and then have a look around your house to see what you think would work well.

You can also create your own background by creating a drawing, or even head outside and use you garden for an authentic "jungle look"!

#### Using your garden as a location



#### Use every day furniture like a bookshelf!





Continued next page...



# MINIFIGURE PHOTOGRAPHY MASTER CLASS Photography backgrounds and locations

### Using sheets, pillows or other household items as the set



## Use an existing LEGO build



You'd be surprised what can work!