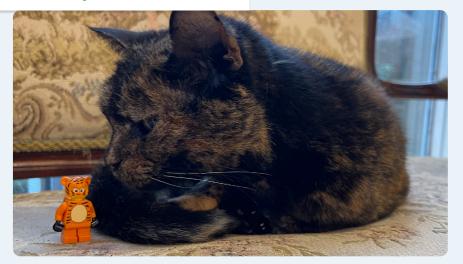

### Background

You can create a photo using a variety of backgrounds. First consider what kind of tone or story you are telling – drama, space, fantasy, adventure – and then have a look around your house to see what you think would work well.

You can also create your own background by creating a drawing, or even head outside and use you garden for an authentic "jungle look"!