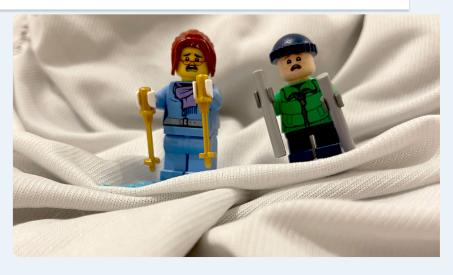

# MINIFIGURE PHOTOGRAPHY MASTER CLASS Photography backgrounds and locations

### Background

You can create a photo using a variety of backgrounds. First consider what kind of tone or story you are telling – drama, space, fantasy, adventure – and then have a look around your house to see what you think would work well.

You can also create your own background by creating a drawing, or even head outside and use you garden for an authentic "jungle look"!

#### Using your garden as a location



#### Use every day furniture like a bookshelf!





Continued next page...



# MINIFIGURE PHOTOGRAPHY MASTER CLASS Photography backgrounds and locations

### Using sheets, pillows or other household items as the set



## Use an existing LEGO build



You'd be surprised what can work!