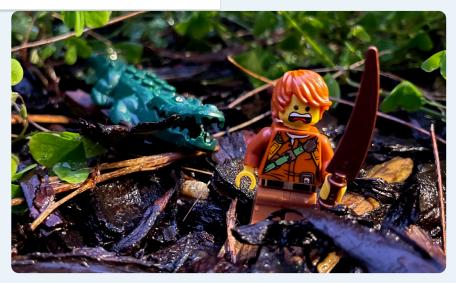

You can also create your own background by creating a drawing, or even head outside and use you garden for an authentic "jungle look"!

#### Using your garden as a location