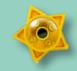

## **Snowman Build!**

Find all the pieces you will need for the Snowman Ornament build below!

- 2 Black 1x1 round tile
- 2 eyes
- 1 Black 1x2 plate
- 1 Orange cone brick
- 4 White 1x1 brick
- 5 White 1x1 SNOT brick

- 1 Black 1x3 plate
- 4 White 1x2 slope brick
- 4 White 1x2 inverted slope brick
- 1 Black 1x3 brick
- 6 White 1x3 brick
- 1 LEGO rope piece (a LEGO chain will also work)