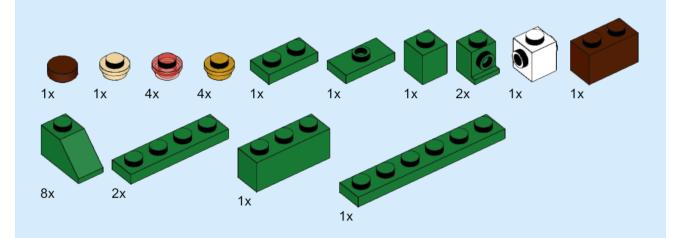

## **Ornament Build!**

Find all the pieces you will need for the Christmas Tree Ornament build below!

- 1 Brown 1x1 round tile
- 1 Tan stud
- 8 studs in whatever colour you like!
- 1 Green 1x2 plate
- 1 Green jumper plate
- 1 Green 1x1 brick

- 2 Green headlight brick
- 1 White snot brick with 2 knobs
- 1 Brown 1x2 brick
- 8 Green 1x2 slope brick
- 2 Green 1x4 plate
- 1 Green 1x3 brick
- 1 Green 1x6 plate

DON'T FORGET TO TUNE IN ON TUESDAY AT 4PM!