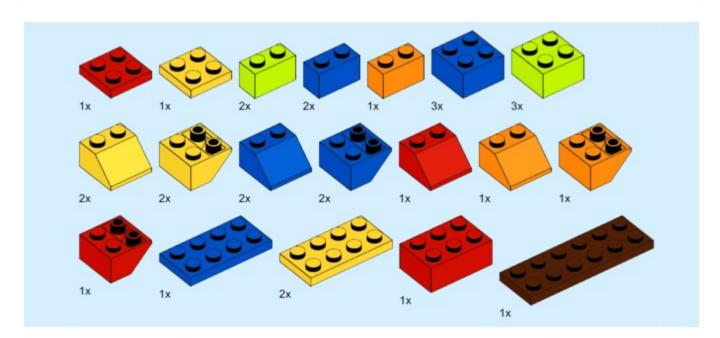

#### Pieces that you will need for Tuesday's Workshop!

# PLANETS BUILD

Pieces you need for Planets Build:

- 1 Red 2x2 plate
- 1 Yellow 2x2 plate
- 2 Light green 1x2 brick
- 2 Blue 1x2 brick
- 1 Orange 1x2 brick
- 3 Blue 2x2 brick
- 3 Light green 2x2 brick
- 2 Yellow 2x2 slope brick
- 2 Yellow 2x2 inverted slope brick

- 2 Blue 2x2 slope brick
- 2 Blue 2x2 inverted slope brick
- 1 Red 2x2 slope brick
- 1 Orange 2x2 slope brick
- 1 Orange 2x2 inverted slope brick
- 1 Red 2x2 inverted slope brick
- 1 Blue 2x4 plate
- 2 Yellow 2x4 plate
- 1 Red 2x3 brick
- 1 Brown 2x6 plate