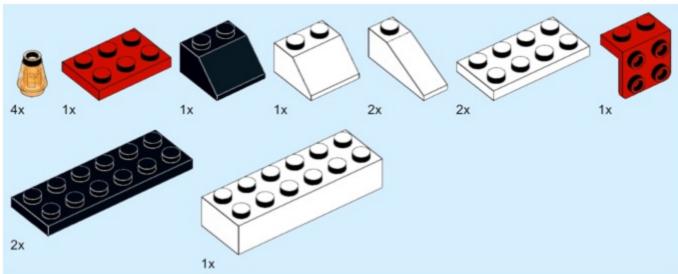

### Pieces that you will need for Sunday's Workshop!

# SPACE SHUTTLE BUILD

Pieces you need for Crocodile Build:

- 4 Trans-orange 1x1 cone (OR whatever you'd like to propel your shuttle!)
- 1 Red 2x3 plate
- 1 Black 2x2 slope brick

- 1 White 2x2 slope brick
- 2 White 1x3 slope brick
- 2 White 2x4 plate
- 1 Red 1x2x2 bracket
- 2 Black 2x6 plate
- 1 White 2x6 brick